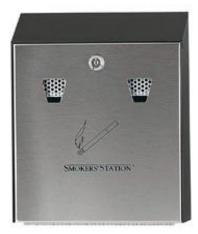

#### Description

An attractive, wall-mounted, weather-resistant solution for controlling smokers' waste.

The ashtray has an integrated extinguishing plate, and is made with a fire-safe galvanized steel inner liner, which minimises the risk of fires and smoke.

Available in heavy-gauge, hot-dipped galvanized steel construction or stainless steel.

Complete with key cam lock to prevent tampering.

Easy to service - no bending and no tools required, simply unlock, tilt and lift the chamber from the base unit.

### Dimensions

317 mm x 254 mm x 76 mm

Capacity: 300 Butts

207 Cotton Exchange, Bixteth Street Liverpool, L3 9LQ, United Kingdom info@ciglow.co.uk Tel: +44(0) 151 709 8800