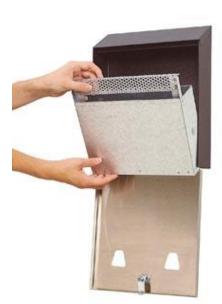

Available in heavy-gauge, hot-dipped galvanized steel construction or stainless steel.

Complete with key cam lock to prevent tampering.

Easy to service - no bending and no tools required, simply unlock, tilt and lift the chamber from the base unit.

#### **Mounting Style**

This unit is mounted on to a wall or similar flat surface. Comes complete with full mounting kit.