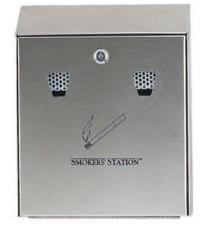

#### Description

An attractive, wall-mounted, weather-resistant solution for controlling smokers' waste.

The ashtray has an integrated extinguishing plate, and is made with a fire-safe galvanized steel inner liner, which minimises the risk of fires and smoke.

Available in heavy-gauge, hot-dipped galvanized steel construction or stainless steel.

Complete with key cam lock to prevent tampering.

Easy to service - no bending and no tools required, simply unlock, tilt and lift the chamber from the base unit.

### Dimensions

317 mm x 254 mm x 76 mm

Capacity: 300 Butts

207 Cotton Exchange, Bixteth Street Liverpool, L3 9LQ, United Kingdom info@ciglow.co.uk Tel: +44(0) 151 709 8800